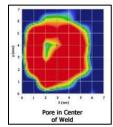

### **RSW Measurement abilities:**

- Diameter: 2.5mm to 8.7mm
- Stack-up Thickness: 0.5mm to 6mm
- Inspection Speed: as fast as 5 Sec / weld