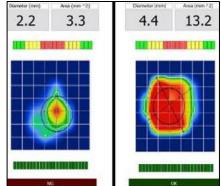

### **RSW Measurement abilities:**

- Diameter: 2.5mm to 8.7mm
- Stack-up Thickness: 0.5mm to 6mm
- Inspection Speed: as fast as 5 Sec / weld