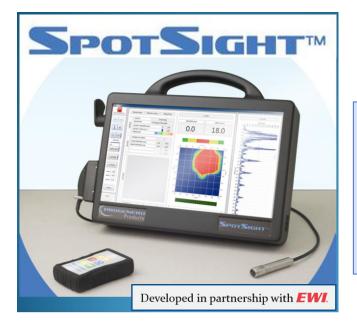

# Most advanced NDT system

Non-Destructive Test (NDT) system for Resistance Spot Welds (RSW) for the automobile industry.

Usable for inspection of many types of welds, materials, coatings.

- GEL COUPLANT FREE no gel couplant required to buy, use, or cleanup
- MINIMAL TRAINING
  - **FAST PROCESSING** instantaneous results (as little as 5 seconds/weld)

## Quick and easy set up and use :

- Easy to set up profiles to maximize accuracy and speed
- Records inspection results for post-process review
- Run stand alone or connect to network
- Wireless remote for ease of use

## Probe designed for optimal performance :

- No gel couplant required *(no gel couplant to cleanup)*
- Spherical 64 element array (quick, accurate results)
- High speed processing Matrix Phased Array (MPA)
- Flexible probe tip conforms to weld shape
- 3 meter cord for convenient reach