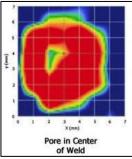

### **RSW Measurement abilities:**

Diameter: 2.5mm to 8.7mm

Stack-up Thickness: 0.5mm to 6mm

Inspection Speed: as fast as 5 Sec / weld