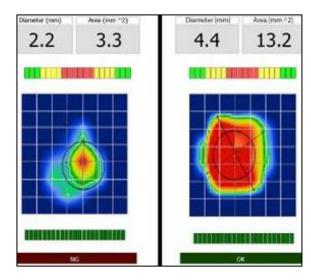

### **RSW Measurement abilities:**

Diameter: 2.5mm to 8.7mm

Stack-up Thickness: 0.5mm to 6mm

Inspection Speed: as fast as 5 Sec / weld